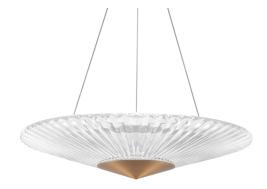

# Origami S7224

# Calming and pro

Calming and prescient, the Origami Collection proffers a simple elegance. Folds in the patterned hand-cut crystal glass shade act as prisms, bending the light to create breathtaking illumination from its integrated LEDs

# **FEATURES**

- Built in color temperature adjustability. Switch from 3000K/3500K/4000K. Switch may be installed in junction box.
- Thin powered aircraft cables provide an ultra clean look for adjustable suspension height.
- · Can be mounted on a sloped ceiling.
- Driver concealed within the fixture