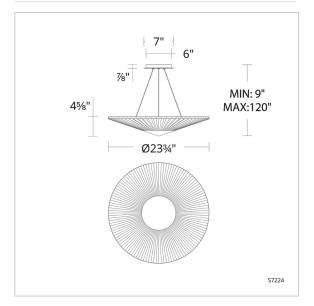

### **LINE DRAWING**

| Model | Finish      | Crystal | Size | ССТ          | Weight  | Voltage   | Wattage | LED<br>Lumens | Delivered<br>Lumens |
|-------|-------------|---------|------|--------------|---------|-----------|---------|---------------|---------------------|
| S7224 | - 700 - 702 | Н       | 24"  | 3000K/3500K/ | 29.3lbs | 120V/277V | 29W     | 635           | Up To 529           |
|       |             |         |      | 4000K        |         |           |         |               |                     |