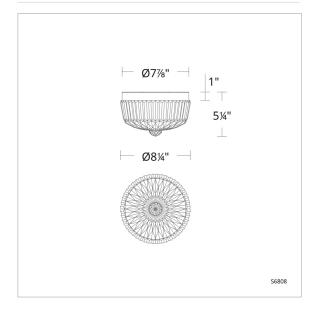

# Regina S6808



#### **LINE DRAWING**



#### **DESCRIPTION**

A dazzling rendition of a classic form, Regina dispenses astounding illumination from integrated LEDs refracted with intermediary optics to generate millions of sparkles.

#### **FEATURES**

- Built in color temperature adjustability. Switch from 3000K/3500K/4000K. Switch may be installed in junction box.
- Decorative diamond texture dome shape diffuser is included to be installed to customer preference.
- Can be mounted on ceiling or wall in all orientations
- Driver concealed within the fixture

#### **CRYSTAL OPTIONS**



Heritage Handcut Crystal (H)

#### **FINISH OPTIONS**



Polished Nickel (-701)

## **SPECIFICATIONS**

 Light Source
 LED

 CRI
 90

 Dimming
 ELV,Triac

 Standards
 ETL/cETL, Title 24

### **REPLACEMENT PARTS**

RPL-GLA-6808 - Crystal Glass RP