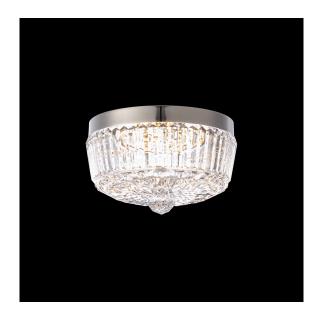

# Regina S6808

#### **DESCRIPTION**

A dazzling rendition of a classic form, Regina dispenses astounding illumination from integrated LEDs refracted with intermediary optics to generate millions of sparkles.

#### **FEATURES**

- Built in color temperature adjustability. Switch from 3000K/3500K/4000K. Switch may be installed in junction box.
- Decorative diamond texture dome shape diffuser is included to be installed to customer preference.
- Can be mounted on ceiling or wall in all orientations
- Driver concealed within the fixture

#### **CRYSTAL OPTIONS**

Heritage Handcut Crystal (H)

#### **FINISH OPTIONS**

Polished Nickel (-701)