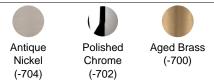

#### **FINISH OPTIONS**

### REPLACEMENT PARTS

RPL-GLA-6020 - Replacement Glass

| Model | Finish      | Crystal | Size | ССТ          | Weight  | Voltage | Wattage | LED<br>Lumens | Delivered<br>Lumens |
|-------|-------------|---------|------|--------------|---------|---------|---------|---------------|---------------------|
| S6020 | - 700 - 702 | 0       | 20"  | 3000K/3500K/ | 30.8lbs | 120V    | 35W     | 4400          | Up To 4000          |
|       | - 704       |         |      | 4000K        |         |         |         |               |                     |