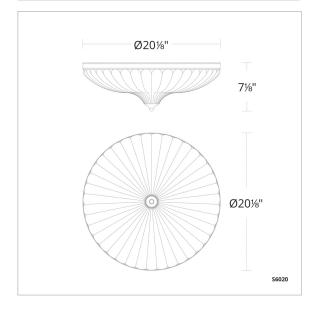

# LINE DRAWING

### REPLACEMENT PARTS

RPL-GLA-6020 - Replacement Glass

| Model | Finish      | Crystal | Size | ССТ          | Weight  | Voltage | Wattage | LED<br>Lumens | Delivered<br>Lumens |
|-------|-------------|---------|------|--------------|---------|---------|---------|---------------|---------------------|
| S6020 | - 700 - 702 | 0       | 20"  | 3000K/3500K/ | 30.8lbs | 120V    | 35W     | 4400          | Up To 4000          |
|       | - 704       |         |      | 4000K        |         |         |         |               |                     |