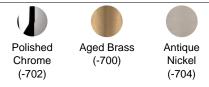

### **FINISH OPTIONS**

## REPLACEMENT PARTS

RPL-GLA-6016 - Replacement Glass

| Model | Finish      | Crystal | Size | ССТ          | Weight  | Voltage | Wattage | LED<br>Lumens | Delivered<br>Lumens |
|-------|-------------|---------|------|--------------|---------|---------|---------|---------------|---------------------|
| S6016 | - 700 - 702 | 0       | 16"  | 3000K/3500K/ | 19.6lbs | 120V    | 27W     | 3600          | Up To 3200          |
|       | - 704       |         |      | 4000K        |         |         |         |               |                     |