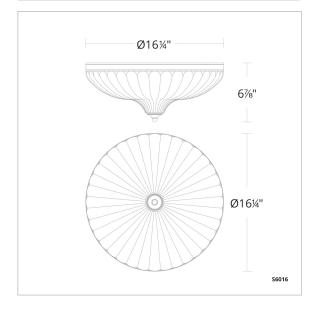

## LINE DRAWING

## REPLACEMENT PARTS

RPL-GLA-6016 - Replacement Glass

| Model | Finish      | Crystal | Size | ССТ          | Weight  | Voltage | Wattage | LED<br>Lumens | Delivered<br>Lumens |
|-------|-------------|---------|------|--------------|---------|---------|---------|---------------|---------------------|
| S6016 | - 700 - 702 | 0       | 16"  | 3000K/3500K/ | 19.6lbs | 120V    | 27W     | 3600          | Up To 3200          |
|       | - 704       |         |      | 4000K        |         |         |         |               |                     |