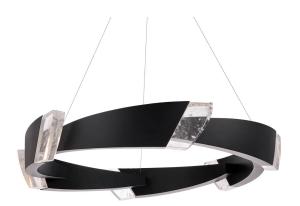

# Embrace S4844

## DESCRIPTION

Envision icy comets with long trailing tails of cosmic matter moving across the night sky. Graduated to suggest orbital motion, swathes of metal forms are punctuated with heavenly blocks of Optic Haze Quartz and invisibly suspended from powered aircraft cables.

## FEATURES

- Optic Haze<sup>™</sup>, made of natural quartz, has unique variations in luster, hue, patterning and texture inherent to this material. When illuminated, the dimension of the crystal is beautifully accented.
- Built in color temperature adjustability. Switch from 3000K/3500K/4000K. Switch may be installed in junction box.
- Thin powered aircraft cables provide an ultra clean look for adjustable suspension height.
- Spin-on round canopy with minimal hardware with crystal accent
- Can be mounted on a sloped ceiling.
- Driver concealed within the canopy