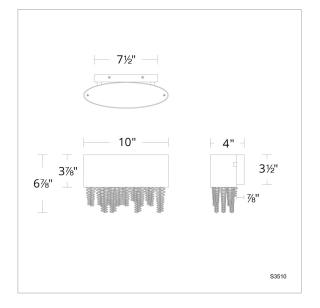

## LINE DRAWING

## **SPECIFICATIONS**

Light SourceLEDCRI90DimmingELV,0-10V,TriacStandardsETL/cETL, Title 24

| Model | Finish              | Crystal | Size | ССТ                   | Weight | Voltage   | Wattage | LED<br>Lumens | Delivered<br>Lumens |
|-------|---------------------|---------|------|-----------------------|--------|-----------|---------|---------------|---------------------|
| S3510 | - 18 - 700<br>- 701 | 0       | 10"  | 3000K/3500K/<br>4000K | 3.8lbs | 120V-277V | 18W     | 1350          | Up To 728           |