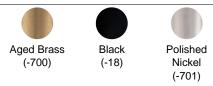

# Soleil



## LINE DRAWING



### **DESCRIPTION**

Dripping with asymmetric Optic Crystal strands suggestive of melodic scales, Soleil intimates a soothing composition of order balanced with chaos. A beautifully finished geometry conceals modern LED optimized for color rendition.

## **FEATURES**

- Built in color temperature adjustability. Switch from 3000K/3500K/4000K. Switch may be installed in junction box.
- Up and down illumination.
- Driver concealed within the fixture

### **CRYSTAL OPTIONS**



### **FINISH OPTIONS**



## **SPECIFICATIONS**

Light SourceLEDCRI90DimmingELV,0-10V,TriacStandardsETL/cETL, Title 24

| Model | Finish              | Crystal | Size | ССТ                   | Weight | Voltage   | Wattage | LED<br>Lumens | Delivered<br>Lumens |
|-------|---------------------|---------|------|-----------------------|--------|-----------|---------|---------------|---------------------|
| S3510 | - 18 - 700<br>- 701 | 0       | 10"  | 3000K/3500K/<br>4000K | 3.8lbs | 120V-277V | 18W     | 1350          | Up To 728           |

Example: S3510-7000