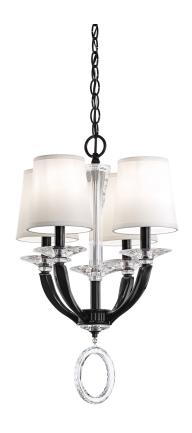

### **EMILEA**

MA1004

The Emilea chandelier offers a look that combines the best of both worlds. Emilea has a classic, cast arm structure interspersed with crystal accents for a modern and sleek look, and is a subtly elegant design perfect for todayâs interiors.

## **SPECIFICATIONS**

| Type:           | Pendant                |
|-----------------|------------------------|
| ◆ Width/Length: | 6in / 15cm             |
| + Height:       | 23.5in / 60cm          |
|                 | 40in / 102cm           |
| Hang Weight:    | 11lbs / 5kg            |
| Bulb Count:     | 4                      |
| Bulb Info:      | (4) E12, 40 MAX, B10** |
| Voltage:        | 110V / 220V            |