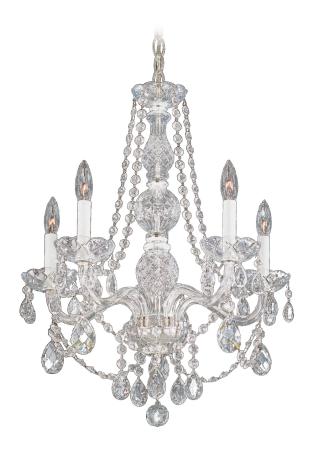

### ARLINGTON

1302

Transporting you to the dramatic, contemplative mood of the Romantic era, Arlington is an allcrystal chandelier with elaborately cut crystal column pieces, dishes, and bobeches. In a grand home filled with antiques, paintings and tapestries, Arlington makes a striking statement.