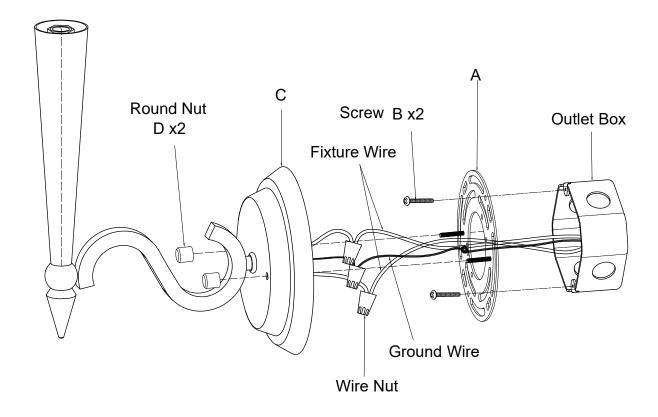

## **ASSEMBLY INSTRUCTIONS**

- 1. Carefully unpack and identify all parts referring to illustration for parts identification.
- 2. Turn the power to the installation point OFF.
- 3. Attach the mounting bracket (A) to the outlet box and secure by using the two screws (B).
- 4. Connect the white wire from the fixture to the white wire of the outlet box. Connect the black wire from the fixture to the black wire of the outlet box. Connect the ground wire from the fixture to the ground wire of the outlet box by using the wire connector provided.
- 5. Install the fixture (C) onto the mounting bracket (A) using round nuts (D).
- 6. Install bulb: (Not included)
- 7. Refer to the additional installation instructions included with the product of wiring and installation.
- 8. Restore power to the installation point and retain this sheet for future reference.