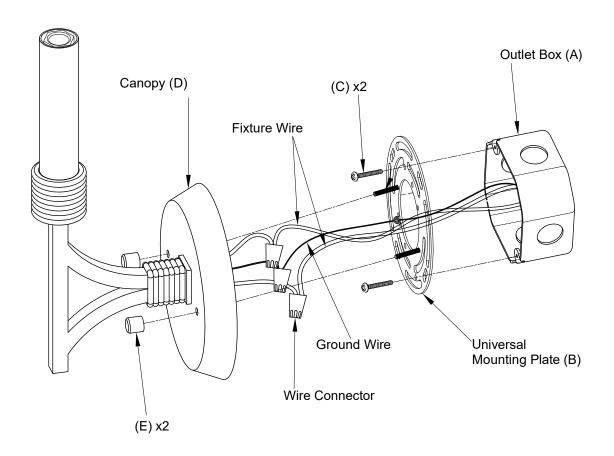

ITEM NO.: 9-8168-1

## **ASSEMBLY INSTRUCTIONS**

- 1. Carefully unpack and identify all parts referring to illustration for parts identification.
- 2. Turn the power to the installation point OFF.
- 3. Attach the mounting plate (B) to the outlet box (A) and secure by using the two screws (C).
- 4. Connect the white wire from the fixture to the white wire of the outlet box. Connect the black wire from the fixture to the black wire of the outlet box. Connect the ground wire from the fixture to the ground wire of the outlet box by using the wire connector provided.
- 5. Install the canopy (D) onto the mounting plate (B) by using the round nuts (E).
- 6. Install proper bulbs (bulbs not including in the package).
- 7. Refer to the additional installation instructions included with the product of wiring and installation.
- 8. Restore power to the installation point and retain this sheet for future reference.