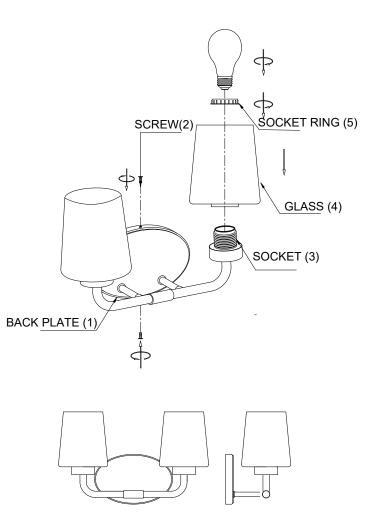

# Installing Step:

Remove the fixture and the mounting package from the box and make sure that no parts missing in the box.

- 1. Use Screw (2) to thread the Back Plate (1) onto the wall tightly.
- 2. Put Glass(4) onto Socket(3), then thread Socket ring(5) onto them tightly.
- 3. Install bulbs: (Bulbs not including in the package)

(Please don't exceed the maximum capacity that recommended on the Sockets)

INSTALLATION IS NOW COMPLETED.