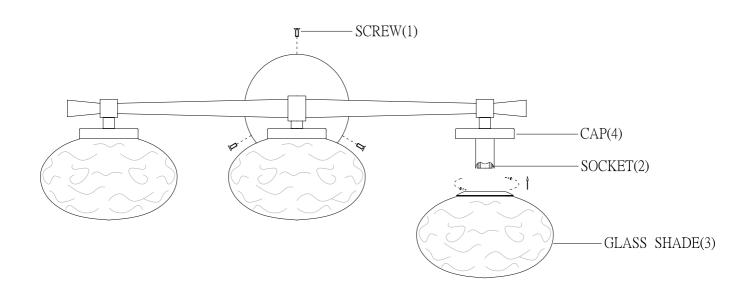

ITEM NO: 8-1050-2-BK/SN

8-1050-3-BK/SN

8-1050-4-BK/SN

## **ASSEMBLY INSTRUCTIONS**

- 1. Carefully unpack and identify all parts referring to illustration for parts identification.
- 2. Turn the power to the installation point OFF.
- 3.Install proper bulbs (not included) into each socket referring to the markings and/or labels on the fixture for maximum wattage.
- 4.Install the glass shade (3) onto the cap (4).
- 5.Refer to the additional installation instructions included with the product for wiring and installation.
- 6. Restore power to the installation point and retain this sheet for future reference.