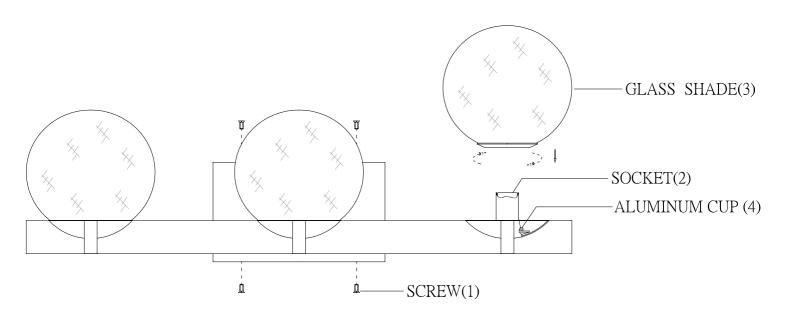

ITEM NO : 8-1017-2-15/322 8-1017-3-15/322 8-1017-4-15/322

## ASSEMBLY INSTRUCTIONS

- 1. Carefully unpack and identify all parts referring to illustration for parts identification.
- 2. Turn the power to the installation point OFF.
- 3.Install proper bulbs (not included) into each socket referring to the markings and/or labels on the fixture for maximum wattage.
- 4.Install the glass shade (3) onto the aluminum cup (4).
- 5.Refer to the additional installation instructions included with the product for wiring and installation.
- 6. Restore power to the installation point and retain this sheet for future reference.