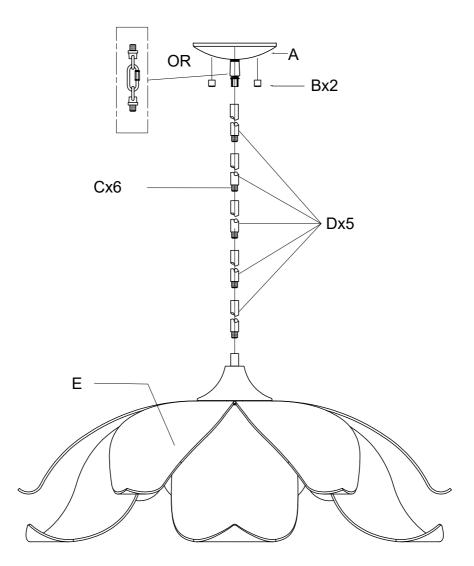

## ASSEMBLY INSTRUCTIONS

- 1. Carefully unpack and identify all parts referring to illustration for parts identification.
- 2. Turn the power to the installation point OFF.
- 3. Assemble the tube (C, D) together and thread the bottom end of the extension rods into fixture (E) until snug. Thread the top end of the extension rods onto canopy (A).
- 4. Place the canopy (A) over the crossbar, and allowing the mounting screws to go through canopy (A), then secure with round nuts (B).
- 5. Install the bulb (not included) into the socket.
- 6. Refer to the additional installation instructions included with the product of wiring and installation.
- 7. Restore power to the installation point and retain this sheet for future reference.