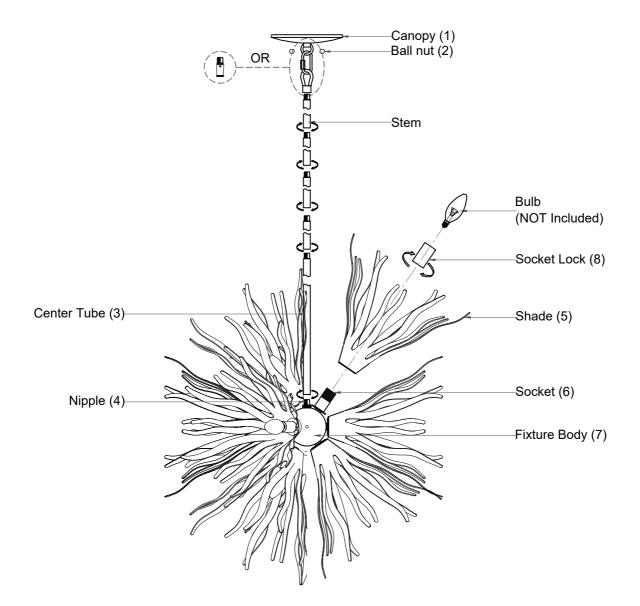

## ASSEMBLY INSTRUCTIONS

- 1. Carefully unpack and identify all parts referring to illustration for parts identification.
- 2. Turn the power to the installation point OFF.
- 3. Install the center tube (3) to the nipple (4).
- 4. Determine the desired height at which the pendant will be installed and select the stems.
- 5. Thread the wire through the stems and thread first stem onto the nipple (4) of the center tube (3), longest stem first. Repeat process until all required stems are thread together.
- 6. Refer to the additional installation instructions included with the product for wiring and installation.
- 7. Install the canopy (1) to the ceiling using the ball nut (2).
- 8. Install the shade (5) onto the socket (6) and lock using socket lock (8).
- 9. Install proper bulbs (not included) into each socket referring to the markings and/or labels on the fixture for maximum wattage.
- 10. Restore power to the installation point and retain this sheet for future reference.