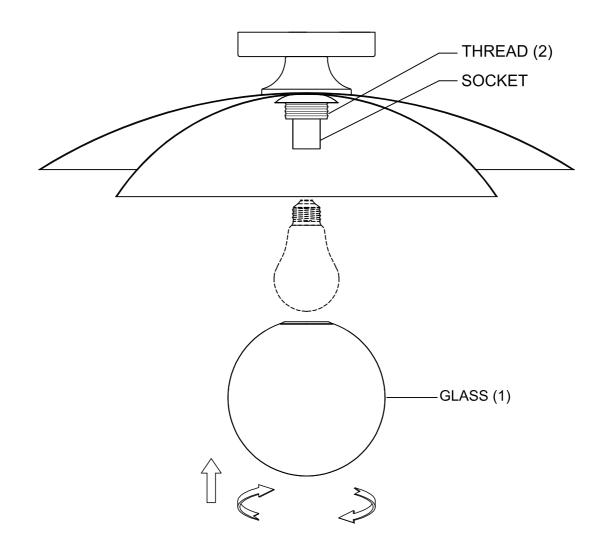

## **ASSEMBLY INSTRUCTIONS**

- 1. Carefully unpack and identify all parts referring to illustration for parts identification.
- 2. Turn the power to the installation point OFF.
- 3. Align the glass (1) with thread (2) -push up and twist clockwise. Make sure glass shade is secure before releasing.
- 4.Refer to the additional installation instructions included with the product for wiring and installation.
- 5.Install proper bulbs(not included)into socket referring to the markings and/or labels on the fixture for maximum wattage.
- 6.Restore power to the installation point and retain this sheet for future reference.