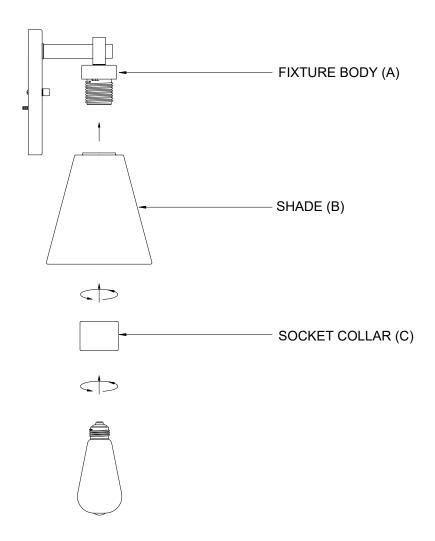

ITEM NO: 5-805-DS

## **ASSEMBLY INSTRUCTIONS**

- 1. Carefully unpack and identify all parts referring to illustration for parts identification.
- 2. Turn the power to the installation point OFF.
- 3. Carefully place the shade (B) over the socket on the fixture body (A) and secure with socket collar (C).
- 4. Refer to the additional installation instructions included with the product for wiring and installation.
- 5. Install proper bulb (not included) into each socket referring to the markings and/or labels on the fixture for maximum wattage.
- 6. Restore power to the installation point and retain this sheet for future reference.