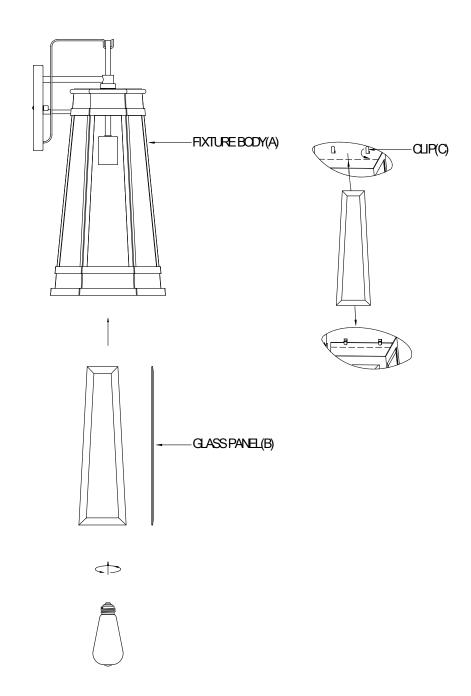

## **ASSEMBLY INSTRUCTIONS**

- 1. Carefully unpack and identify all parts referring to illustration for parts identification.
- 2. Turn the power to the installation point OFF.
- 3. Install the glass panel (B) onto the frame of the fixture body (A) and secure with clips (C).
- 4. Refer to the additional installation instructions included with the product for wiring and installation.
- 5. Install proper bulbs (not included) into each socket referring to the markings and/or labels on the fixture for maximum wattage.
- 6. Restore power to the installation point and retain this sheet for future reference.