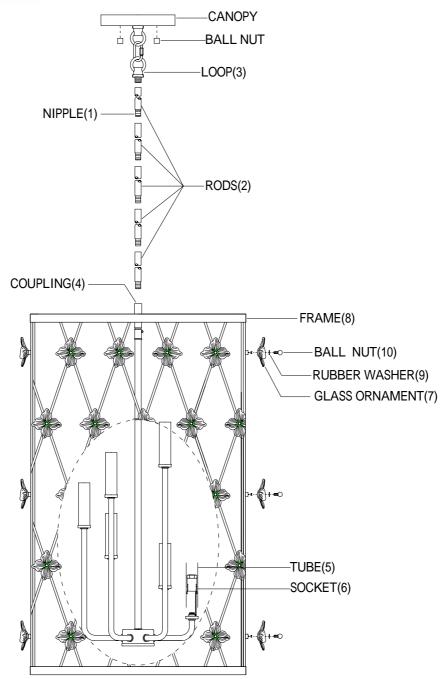

## **ASSEMBLY INSTRUCTIONS**

- 1. Carefully unpack and identify all parts referring to illustration for parts identification.
- 2. Turn the power to the installation point OFF.
- 3. Assemble the rods (2) together using the nipple (1). Attach the bottom end of rods (2) onto the coupling (4). Attach the other end of rods (2) onto the loop (3).
- 4.Install the tube (5) onto the socket (6).
- 5.Install the glass ornament (7) onto the frame (8) and rubber washer (9) securing with the ball nut (10).
- 6.Refer to the additional installation instructions included with the product for wiring and installation.
- 7.Install proper bulbs (not included) into each socket referring to the markings and/or labels on the fixture for maximum wattage.
- 8. Restore power to the installation point and retain this sheet for future reference.