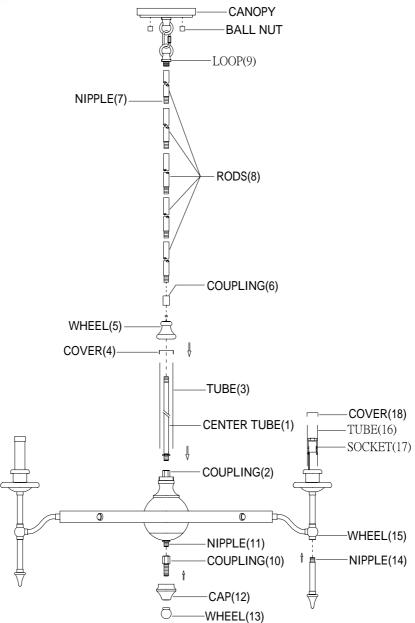

## **ASSEMBLY INSTRUCTIONS**

- 1. Carefully unpack and identify all parts referring to illustration for parts identification.
- 2. Turn the power to the installation point OFF.
- 3.Install the center tube (1) onto the coupling (2), and the tube (3), cover (4), wheel (5), securing with the coupling (6).
- 4. Assemble the rods (8) together using the nipple (7). Attach the bottom end of rods (8) onto the coupling (6). Attach the other end of rods (8) onto the loop (9).
- 5.Install the coupling (10) onto the nipple (11), and the cap (12) securing with the wheel (13).
- 6.Install the nipple (14) onto the wheel (15).
- 7.Install the tube (16) onto the socket (17) and the cover (18).
- 8.Refer to the additional installation instructions included with the product for wiring and installation.
- 9.Install proper bulbs (not included) into each socket referring to the markings and/or labels on the fixture for maximum wattage.
- 9. Restore power to the installation point and retain this sheet for future reference.