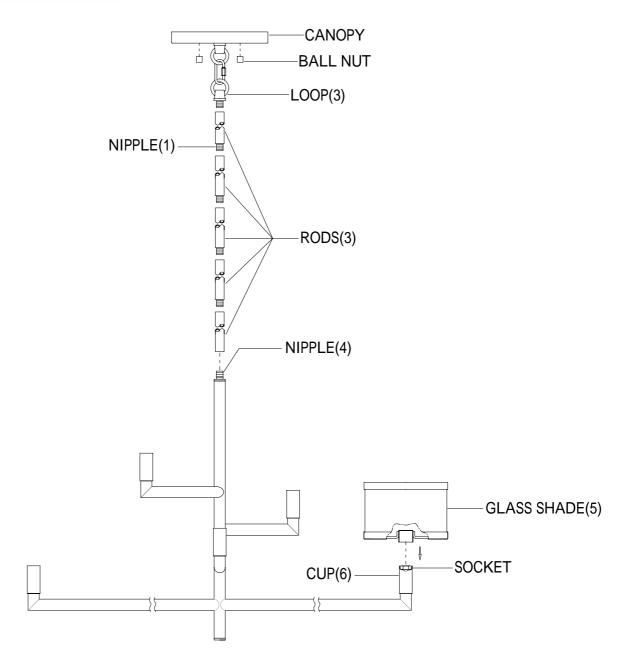

## ASSEMBLY INSTRUCTIONS

- 1. Carefully unpack and identify all parts referring to illustration for parts identification.
- 2. Turn the power to the installation point OFF.
- 3. Assemble the rods (2) together using the nipple (1). Attach the bottom end of rods (2) onto the nipple (4). Attach the other end of rods (2) onto the loop (3).
- 4.Install the glass shade (5) onto the cup (6).
- 5.Refer to the additional installation instructions included with the product for wiring and installation.
- 6.Install proper bulbs (not included) into each socket referring to the markings and/or labels on the fixture for maximum wattage.
- 7. Restore power to the installation point and retain this sheet for future reference.