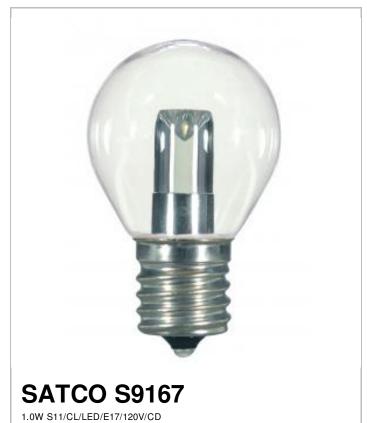

## SATCO NUVO

Project Name

Location

Prepared By

| N | Λt | _ | e |
|---|----|---|---|

www] 03-22-2021 04:50:5

| Status                  | Active                                                  |  |
|-------------------------|---------------------------------------------------------|--|
| Watts                   | 1                                                       |  |
| Incandescent Equivalent | 7.5                                                     |  |
| Volts                   | 120V                                                    |  |
| Shape                   | S11                                                     |  |
| Base                    | Intermediate                                            |  |
| ANSI Base               | E17                                                     |  |
| Finish                  | Clear                                                   |  |
| CCT (Kelvin)            | 2700                                                    |  |
| Temperature             | Warm White                                              |  |
| CRI                     | 80                                                      |  |
| Lumens                  | 28                                                      |  |
| Beam Spread             | 360                                                     |  |
| Dimmable                | Non-Dimmable                                            |  |
| Hours Rated             | 25000                                                   |  |
| Lamp Type               | Sign                                                    |  |
| Technology              | LED                                                     |  |
| Electrical              |                                                         |  |
| Operating Temperature   | -20C (-4F) to a maximum of +45C (+113F)                 |  |
| Physical                |                                                         |  |
| MOL                     | 2.25                                                    |  |
| MOD                     | 1.38                                                    |  |
| Additional Information  |                                                         |  |
| Warranty                | 3 Year Limited                                          |  |
| Compliance              |                                                         |  |
| Safety Listing          | cULus                                                   |  |
| Location Rating         | Wet                                                     |  |
| Energy Star             | No                                                      |  |
| Lifelgy Stat            | Lawful for sale in California                           |  |
| California Status       | Lawful for sale in California                           |  |
|                         | Lawful for sale in California Lawful for sale in Nevada |  |
| California Status       |                                                         |  |