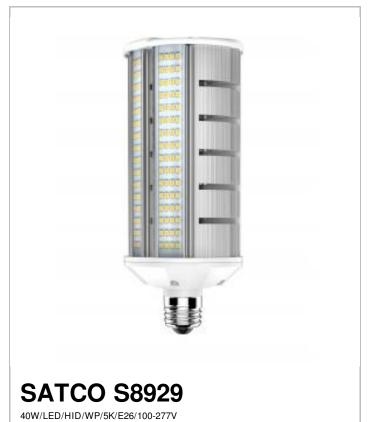

## SATCO NUVO

Project Name

Location

Prepared By

Notes

| General              |                                          |
|----------------------|------------------------------------------|
| Status               | Active                                   |
| Watts                | 40                                       |
| HID Equivalent       | 175                                      |
| Volts                | 100V-277V                                |
| Shape                | Corncob                                  |
| Base                 | Medium                                   |
| ANSI Base            | E26                                      |
| Finish               | Clear                                    |
| CCT (Kelvin)         | 5000                                     |
| Temperature          | Natural Light                            |
| CRI                  | 80+                                      |
| Lumens               | 6000                                     |
| Beam Spread          | 180                                      |
| Dimmable             | Non-Dimmable                             |
| Hours Rated          | 50000                                    |
| Lamp Type            | Corncob                                  |
| Technology           | LED                                      |
| Min Compartment Size | Length: 11 in. Width: 8 in. Depth: 8 in. |

| Physical      |       |
|---------------|-------|
| MOL           | 7.81  |
| MOD           | 3.13  |
| Lens Finish   | Clear |
| Housing Color | White |

| Additional Information     |                         |
|----------------------------|-------------------------|
| Rated For Enclosed Fixture | Yes                     |
| IP Rating                  | IP64                    |
| Warranty                   | 5 Year Limited - Hi-Pro |