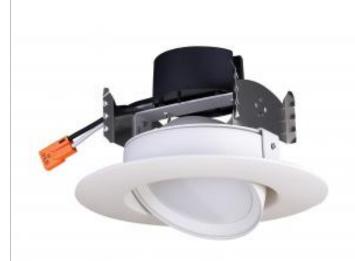

## SATCO' NUVO

General

Recessed Can Size

Status

Wattage Voltage

Finish

CCT (Kelvin)

Lumen Output

## SATCO S39464

7WLED/DIR/4/40'/30K/120V

Notes

Specifications Technology LED CRI 90 40 **Beam Angle** Rated Hours 50000 -20C (-4F) to a maximum of +45C **Operating Temperature** (+113F) Dimmable Yes - Dimmable Dimensions Width (in.) 6 Height (in.) 3.47 Compliance cULus Classified Safety Listing Location Rating Damp Energy Star Yes ESID-2338986 ES Unique ID CEC Status California T24 Compliant **RoHS** Compliant Yes FCC Compliant Yes Additional Information Trim material is Thermo Plastic; Trim Additional Information color is White 5 Year Limited Warranty

Active

4 in.

120V

White

3000

600

Warm White

7