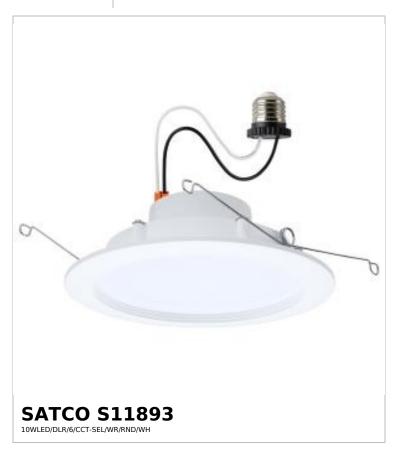

## SATCO NUVO

Project Name

ocation Prepared By

Notes

vw] 05-07-2025 00:42:

| Status                   | Active                        |
|--------------------------|-------------------------------|
| Recessed Can Size        | 6 in.                         |
| Wattage                  | 9.5W                          |
| Voltage                  | 120V                          |
| Finish                   | Matte White                   |
| CCT (Kelvin)             | 2700K/3000K/3500K/4000K/5000K |
| Color Temperature        | Warm White to Natural Light   |
| _umen Output             | 900L                          |
| ndoor or Outdoor Fixture | Indoor                        |

| Specifications        |                            |  |
|-----------------------|----------------------------|--|
| Technology            | LED                        |  |
| CRI                   | 90+                        |  |
| Beam Angle            | 110                        |  |
| Rated Hours           | 50000                      |  |
| Operating Temperature | -20C (-4F) to +40C (+104F) |  |
| Dimmable              | Yes-Dimmable               |  |
| Sloped Ceiling        | No                         |  |

| Dimensions   |      |  |
|--------------|------|--|
| Width (in.)  | 7.28 |  |
| Height (in.) | 2.56 |  |
| Weight (lb.) | 0.64 |  |

| Compliance           |                               |
|----------------------|-------------------------------|
| Safety Listing       | cETLus - Classified           |
| Location Rating      | Wet                           |
| ENERGY STAR          | Yes                           |
| ES Unique ID         | ESID-3994237                  |
| Air Tight Rated      | Yes                           |
| IC Rated             | Yes                           |
| California Status    | Lawful for sale in California |
| Title 20 / 24 Status | Lawful for sale               |
| California Prop 65   | Lead                          |
| RoHS Compliant       | Yes                           |
| FCC Compliant        | Yes                           |
| SDS Sheet            | LED_Fixture                   |