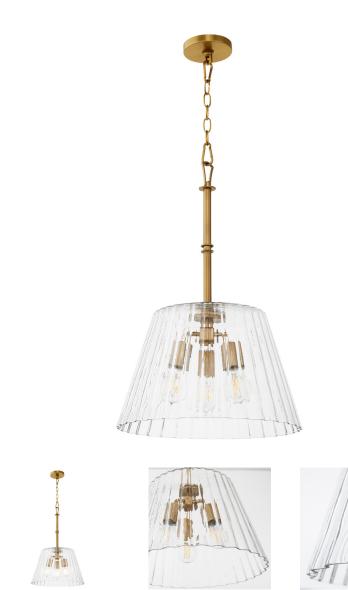

## **PRODUCT DETAILS:**

Lawton is a playful transitional pendant featuring pleated conical glass, ramped arms, and contemporary finishing. Early American and European styles inspired the clean bobeche, breaks, and steps in the details. Available in matte black or brushed brass, this pendant brings a welcoming touch to living rooms, kitchens, or entryways.

## Lawton 8803-3-47

LAWTON 16" Pendant - Brushed Brass

Project:

| DETAILS            |                    |
|--------------------|--------------------|
| FINISH:            | Brushed Brass      |
| DIFFUSER MATERIAL: | Clear Fluted Glass |
| LOCATION:          | Damp Listed        |
|                    |                    |

| DIMENSIONS |        |
|------------|--------|
| DIAMETER:  | 16.00" |
| HEIGHT:    | 24.00" |
|            |        |
| SHADE      |        |
| DIAMETER:  | 16     |
| HEIGHT:    | 10     |

| LIGHT SOURCE          |                  |
|-----------------------|------------------|
| NUMBER OF SOCKETS:    | 3 Light          |
| SOCKET BASE:          | Medium Base Lamp |
| WATTAGE:              | 60 Watt          |
| CANDLE SLEEVE FINISH: | Brushed Brass    |

| MOUNTING           |                      |
|--------------------|----------------------|
| MOUNTING LOCATION: | Ceiling Mounted      |
|                    |                      |
| CANOPY:            | 5" Diameter x .75" H |
| CHAIN LENGTH:      | 8.00'                |
| CHAIN FINISH:      | Brushed Brass        |
| CORD LENGTH:       | 10'                  |
| CORD COLOR:        | Clear                |