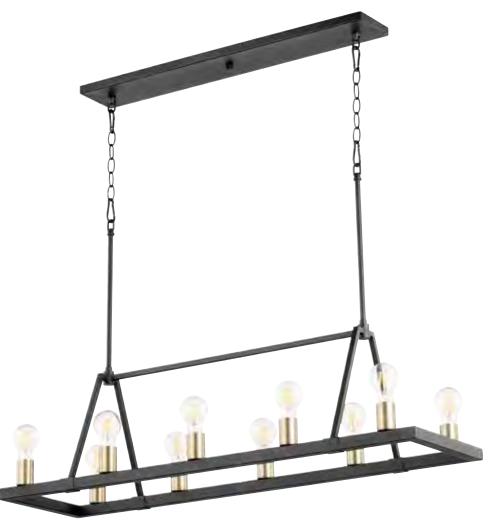

## **Paxton series**

84-10-6980 Chandelier - 10 LT

## Dimensions

- 12.25"(W) x 11.75"(H), 40.75"(L)
- Canopy 4.75 (W) x 0.75 x 2.95"(L)
- Supplied with 2-8", 2-12", 2-16" stems and 1' of chain to customize height
- Finish & Materials
- Noir and Aged Brass

## Lamping/Electrical

- Damp Listed
- 10 lights
- 100 watts 120v
- Medium Base Socket
- Shown with A19 LED Dimming Bulbs Not Included

201 Railhead Road, Fort Worth, TX 76106 - Tel. (817) 626-5483 - www.QuorumInternational.com