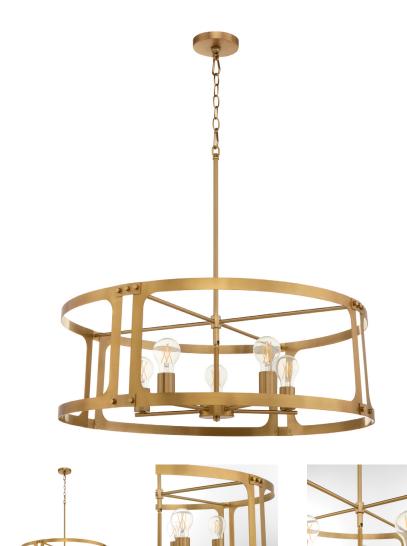

## **PRODUCT DETAILS:**

The Colburn series is defined by crisp geometry and bold use of negative space. Inspired by industrial fixtures from the past century, this collection captures that spirit while offering a handsome modern aesthetic. Available in matte black or brushed brass, Colburn is perfect for contemporary indoor and covered outdoor spaces.

## Colburn

8231-5-47

COLBURN 5 Light Pendant - Brushed Brass

Project:

| Location:     |  |
|---------------|--|
| Fixture Type: |  |
| Catalog #:    |  |

| DETAILS   |               |
|-----------|---------------|
| FINISH:   | Brushed Brass |
| LOCATION: | Damp Listed   |
|           |               |
|           |               |

| DIMENSIONS |        |
|------------|--------|
| DIAMETER:  | 29.00" |
| HEIGHT:    | 10.00" |
|            |        |
|            |        |
|            |        |
|            |        |

| LIGHT SOURCE          |                  |
|-----------------------|------------------|
| NUMBER OF SOCKETS:    | 5 Light          |
| SOCKET BASE:          | Medium Base Lamp |
| WATTAGE:              | 100 Watt         |
| CANDLE SLEEVE FINISH: | Brushed Brass    |