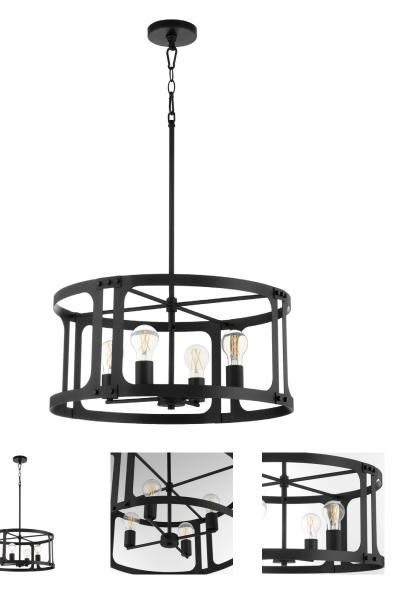

## Colburn

8231-4-59

COLBURN 4 Light Pendant - Matte Black

| Project:      |
|---------------|
| Location:     |
| Fixture Type: |
| Catalog #:    |

| DETAILS   |             |  |
|-----------|-------------|--|
| FINISH:   | Matte Black |  |
| LOCATION: | Damp Listed |  |
|           |             |  |
|           |             |  |

| DIMENSIONS |        |
|------------|--------|
| DIAMETER:  | 22.00" |
| HEIGHT:    | 10.00" |
|            |        |
|            |        |
|            |        |
|            |        |

| LIGHT SOURCE          |                  |
|-----------------------|------------------|
| NUMBER OF SOCKETS:    | 4 Light          |
| SOCKET BASE:          | Medium Base Lamp |
| WATTAGE:              | 100 Watt         |
| CANDLE SLEEVE FINISH: | Matte Black      |

| MOUNTING           |                          |
|--------------------|--------------------------|
| MOUNTING LOCATION: | Ceiling Mounted          |
| CANOPY:            | 4.75 Dia x .75 H         |
| DOWNROD:           | Two 8", Two 12", Two 16" |
| CHAIN LENGTH:      | 1.00'                    |
| CHAIN FINISH:      | Matte Black              |
| CORD LENGTH:       | 10'                      |
| CORD COLOR:        | Black                    |

## **PRODUCT DETAILS:**

The Colburn series is defined by crisp geometry and bold use of negative space. Inspired by industrial fixtures from the past century, this collection captures that spirit while offering a handsome modern aesthetic. Available in matte black or brushed brass, Colburn is perfect for contemporary indoor and covered outdoor spaces.