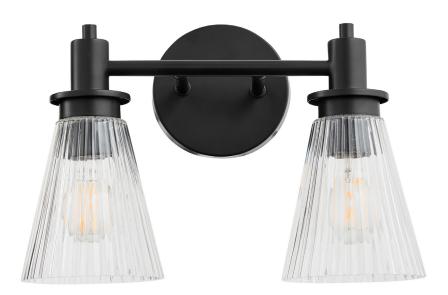

## 5803-2-59

LAWTON 2 Light Wall Mount - Matte Black

| Project:      |  |
|---------------|--|
| Location:     |  |
| Fixture Type: |  |
| Catalog #:    |  |

| DETAILS            |                    |
|--------------------|--------------------|
| FINISH:            | Matte Black        |
| DIFFUSER MATERIAL: | Clear Fluted Glass |
| LOCATION:          | Damp Listed        |
|                    |                    |

| DIMENSIONS |        |
|------------|--------|
| HEIGHT:    | 9.75"  |
| WIDTH:     | 14.00" |
| EXTENSION: | 6.50"  |
| SHADE:     |        |
| HEIGHT:    | 5.5    |
| DIAMETER:  | 5      |

| LIGHT SOURCE      |                  |
|-------------------|------------------|
| NUMBER OF LIGHTS: | 2 Light          |
| SOCKET BASE:      | Medium Base Lamp |
| WATTAGE:          | 100 Watt         |

| MOUNTING           |                    |
|--------------------|--------------------|
| MOUNTING LOCATION: | Wall Mounted       |
| BACKPLATE:         | Dia 5.00" x .75" H |

| SHIPPING | Parcel |
|----------|--------|
| HEIGHT:  | 14     |
| LENGTH:  | 14     |
| WIDTH:   | 9      |
| WEIGHT:  | 3      |

## **PRODUCT DETAILS:**

Lawton is a playful transitional series featuring pleated conical glass, ramped arms, and contemporary finishing. Early American and European styles inspired the clean bobeche, breaks, and steps in the details. Available in matte black or brushed brass, this wall mount offers versatility with 1 or 2 light options. Whether placed in living rooms, kitchens, or entryways, Lawton adds a welcoming touch to any décor.