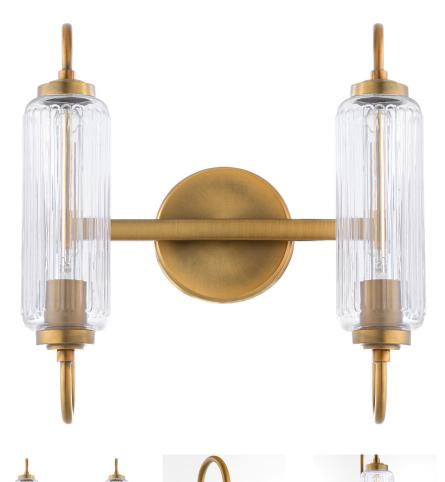

## Whitmire

5015-2-47

WHITMIRE 2 Light Vanity - Brushed Brass

| Project:     |    |
|--------------|----|
| Location: _  |    |
| Fixture Type | e: |
| Catalog #: _ |    |

| DETAILS            |                          |
|--------------------|--------------------------|
| FINISH:            | Brushed Brass            |
| DIFFUSER MATERIAL: | Clear Ribbed Glass Shade |
| LOCATION:          | Damp Listed              |
|                    |                          |

| DIMENSIONS |        |
|------------|--------|
| HEIGHT:    | 14.50" |
| WIDTH:     | 14.00" |
| EXTENSION: | 6.00"  |
| SHADE:     |        |
| HEIGHT:    | 8.5    |
| DIAMETER:  | 3      |

| LIGHT SOURCE      |                  |
|-------------------|------------------|
| NUMBER OF LIGHTS: | 2 Light          |
| SOCKET BASE:      | Medium Base Lamp |
| WATTAGE:          | 60 Watt          |

| MOUNTING           |                    |
|--------------------|--------------------|
| MOUNTING LOCATION: | Wall Mounted       |
| BACKPLATE:         | Dia 5.00" x .75" H |

| SHIPPING | Parcel |
|----------|--------|
| HEIGHT:  | 12     |
| LENGTH:  | 16     |
| WIDTH:   | 8.5    |
| WEIGHT:  | 14     |