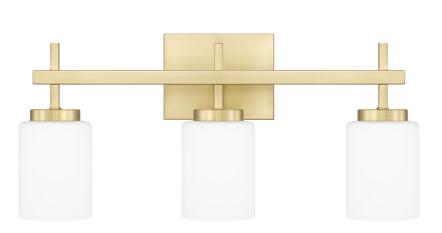

#### **WLB8622Y**

Wilburn Bath Light Satin Brass

### **DETAILS**

Material: STEEL

Glass/Shade Description: Opal Etched Glass -

Glass - Frosted

#### **DIMENSIONS**

Dimensions: 22.00" W x 10.00" H x 5.75" D

Backplate Dimensions: 4.88"H x 6.25"W

HCWO: 7.75"

Weight: 5.24 lbs

or this product depicts, is NOT to be copied, altered or used in any manner without the express written consent of, or contray to the best interests of Quoizel Inc. 03/31/2013