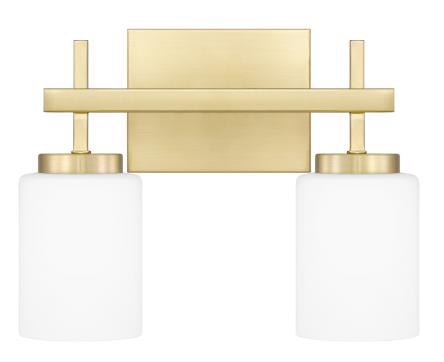

#### **WLB8613Y**

Wilburn Bath Light Satin Brass

## **DETAILS**

Material: STEEL

Glass/Shade Description: Opal Etched Glass -

Glass - Frosted

# **DIMENSIONS**

Dimensions: 13.00" W x 10.00" H x 5.75" D

Backplate Dimensions: 4.88"H x 6.25"W

HCWO: 7.75"

Weight: 3.59 lbs

or this product depicts, is NOT to be copied, altered or used in any manner without the express written consent of, or contray to the best interests of Quoizel Inc. 03/31/2013