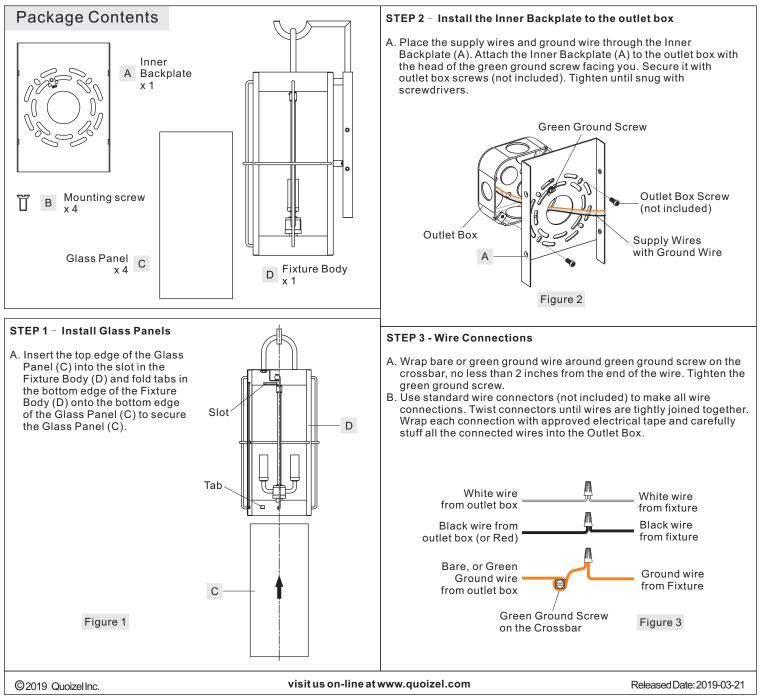

## Installation Guide #IS-WAR8408GZ For Style WAR8408GZ

 ${\sf Please}\ go to \ www.quoizel.com \ for \ product \ cleaning \ tips. \ Go to \ the \ Care + Maintenance \ selection.$ 

Tools Required: Flathead screwdriver, Phillips screwdriver, pliers, wire cutters, wire strippers, electrical tape, safety glasses.

 $\label{eq:lightsource:} LightSource: (2) B10 Candelabra Base Bulbs 60 W Maximum, Candelabra Base T8 Vintage Bulbs are recommended, bulbs not included. \\ \end{tabular} Estimated Assembly Time: 20-30 minutes$ 

**Preparation:** Identify and inspect all parts before beginning installation. Check package content list and diagrams below to ensure all parts are present. If any parts are missing or damaged, do not attempt to assemble, install, or operate the fixture. Contact your original place of purchase. **Fixture can only be mounted in the direction indicated on page 2**.

## $\Delta$ Warnings and Cautions

QUOIZEL.

Turn off electricity at circuit breaker or main fuse box before installation. Consult a licensed electrician if in doubt.

These instructions are provided for your safety. It is very important you read them completely before installing the fixture. We strongly recommend that a licensed, professional electrician perform the installation.

Disconnect fixture from power source before replacing bulbs. Make sure bulbs are given sufficient time to cool before removal.