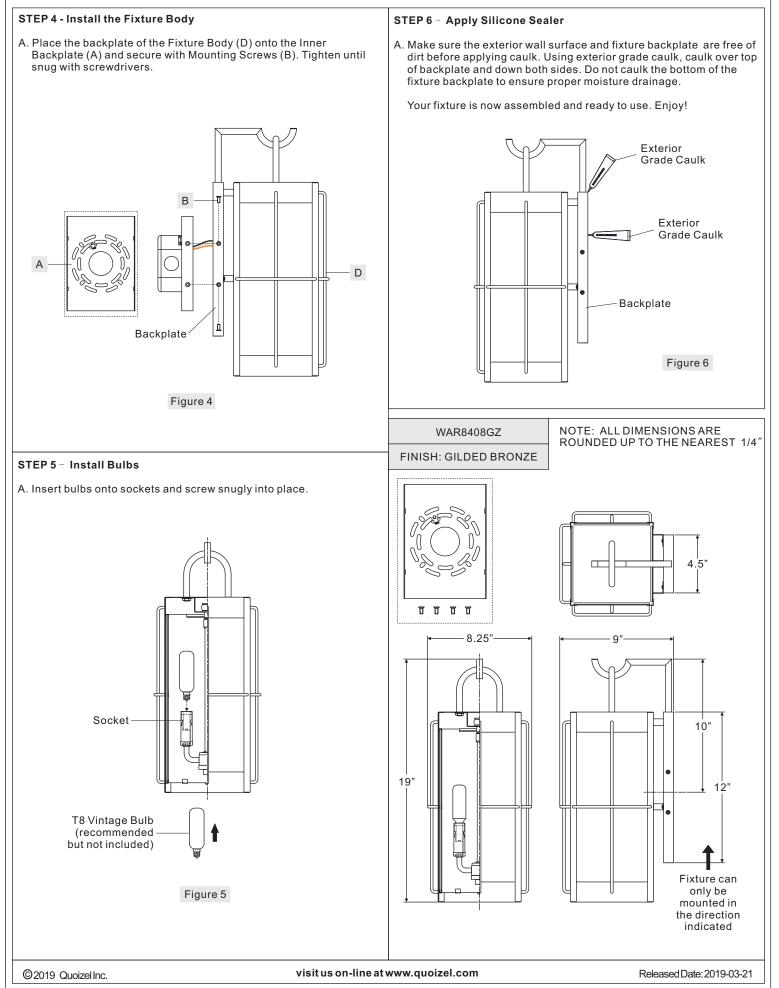

**Preparation:** Identify and inspect all parts before beginning installation. Check package content list and diagrams below to ensure all parts are present. If any parts are missing or damaged, do not attempt to assemble, install, or operate the fixture. Contact your original place of purchase. **Fixture can only be mounted in the direction indicated on page 2**.