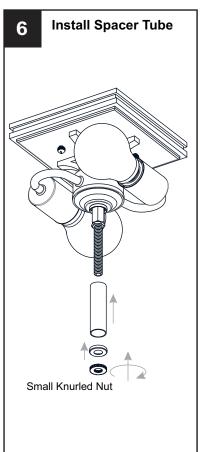

away the excess oil.

For general cleaning of Tiffany shades use a gentle lemon oil-based furniture polish applied to a soft cloth and wipe gently.

If a white powder appears on the soldered joints of the Tiffany shade this is a normal oxidation process. Use a small amount of lemon oil or mineral oil applied directly to oxidized areas and the soldered area will return to like new.

### **CARE AND MAINTENANCE**

 Wipe clean using soft, dry cloth or static duster. Always avoid using harsh chemicals and abrasives to clean fixture as they may damage the finish.

If you need further assistance call Quoizel Customer Care at 1-800-645-3184 (9:00am - 5:00pm EST), or visit us on-line at www.quoizel.com.

### **PACKAGE CONTENTS**



## **MOUNTING HARDWARE**











CC Outlet Box Screw















Your installation is now complete! Restore electricity and save this sheet for future reference.