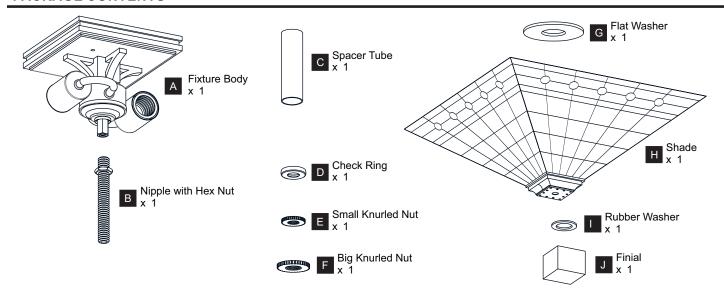

y you can remove the excess oil film with a paper towel. Gently wipe away the excess oil.

For general cleaning of Tiffany shades use a gentle lemon oil-based furniture polish applied to a soft cloth and wipe gently.

If a white powder appears on the soldered joints of the Tiffany shade this is a normal oxidation process. Use a small amount of lemon oil or mineral oil applied directly to oxidized areas and the soldered area will return to like new.

### **CARE AND MAINTENANCE**

 Wipe clean using soft, dry cloth or static duster. Always avoid using harsh chemicals and abrasives to clean fixture as they may damage the finish.

If you need further assistance call Quoizel Customer Care at 1-800-645-3184 (9:00am - 5:00pm EST), or visit us on-line at www.quoizel.com.

### **PACKAGE CONTENTS**



## **MOUNTING HARDWARE**











CC Outlet Box Screw















Your installation is now complete! Restore electricity and save this sheet for future reference.