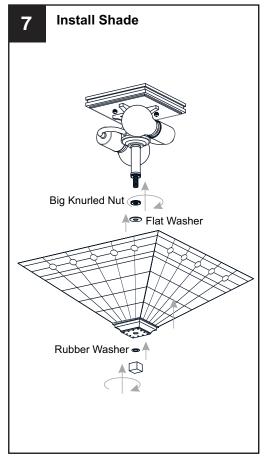

ay the excess oil.

For general cleaning of Tiffany shades use a gentle lemon oil-based furniture polish applied to a soft cloth and wipe gently.

If a white powder appears on the soldered joints of the Tiffany shade this is a normal oxidation process. Use a small amount of lemon oil or mineral oil applied directly to oxidized areas and the soldered area will return to like new.

### **CARE AND MAINTENANCE**

 Wipe clean using soft, dry cloth or static duster. Always avoid using harsh chemicals and abrasives to clean fixture as they may damage the finish.

If you need further assistance call Quoizel Customer Care at 1-800-645-3184 (9:00am - 5:00pm EST), or visit us on-line at www.quoizel.com.

### **PACKAGE CONTENTS**



## **MOUNTING HARDWARE**











CC Outlet Box Screw















Your installation is now complete! Restore electricity and save this sheet for future reference.