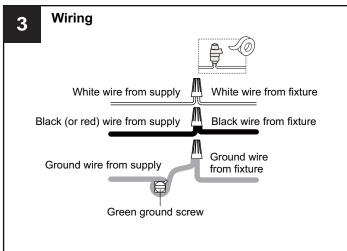

## **MOUNTING HARDWARE**

CC Outlet Box Screw

Your installation is now complete! Restore electricity and save this sheet for future reference.