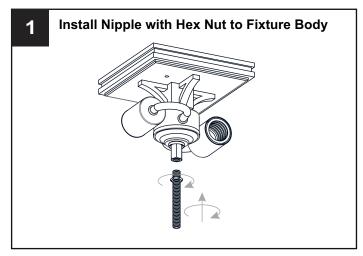

ntly wipe away the excess oil.

For general cleaning of Tiffany shades use a gentle lemon oil-based furniture polish applied to a soft cloth and wipe gently.

If a white powder appears on the soldered joints of the Tiffany shade this is a normal oxidation process. Use a small amount of lemon oil or mineral oil applied directly to oxidized areas and the soldered area will return to like new.

### **CARE AND MAINTENANCE**

 Wipe clean using soft, dry cloth or static duster. Always avoid using harsh chemicals and abrasives to clean fixture as they may damage the finish.

If you need further assistance call Quoizel Customer Care at 1-800-645-3184 (9:00am - 5:00pm EST), or visit us on-line at www.quoizel.com.

### **PACKAGE CONTENTS**



## **MOUNTING HARDWARE**











CC Outlet Box Screw















Your installation is now complete! Restore electricity and save this sheet for future reference.