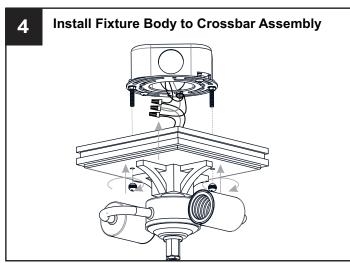

ipe away the excess oil.

For general cleaning of Tiffany shades use a gentle lemon oil-based furniture polish applied to a soft cloth and wipe gently.

If a white powder appears on the soldered joints of the Tiffany shade this is a normal oxidation process. Use a small amount of lemon oil or mineral oil applied directly to oxidized areas and the soldered area will return to like new.

### **CARE AND MAINTENANCE**

 Wipe clean using soft, dry cloth or static duster. Always avoid using harsh chemicals and abrasives to clean fixture as they may damage the finish.

If you need further assistance call Quoizel Customer Care at 1-800-645-3184 (9:00am - 5:00pm EST), or visit us on-line at www.quoizel.com.

### **PACKAGE CONTENTS**



## **MOUNTING HARDWARE**











CC Outlet Box Screw















Your installation is now complete! Restore electricity and save this sheet for future reference.