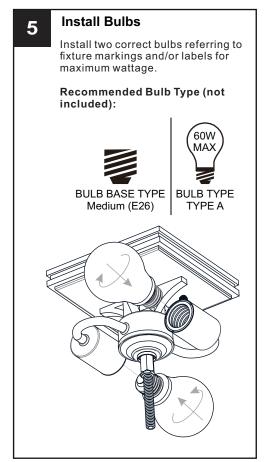

e away the excess oil.

For general cleaning of Tiffany shades use a gentle lemon oil-based furniture polish applied to a soft cloth and wipe gently.

If a white powder appears on the soldered joints of the Tiffany shade this is a normal oxidation process. Use a small amount of lemon oil or mineral oil applied directly to oxidized areas and the soldered area will return to like new.

### **CARE AND MAINTENANCE**

 Wipe clean using soft, dry cloth or static duster. Always avoid using harsh chemicals and abrasives to clean fixture as they may damage the finish.

If you need further assistance call Quoizel Customer Care at 1-800-645-3184 (9:00am - 5:00pm EST), or visit us on-line at www.quoizel.com.

### **PACKAGE CONTENTS**



## **MOUNTING HARDWARE**











CC Outlet Box Screw















Your installation is now complete! Restore electricity and save this sheet for future reference.