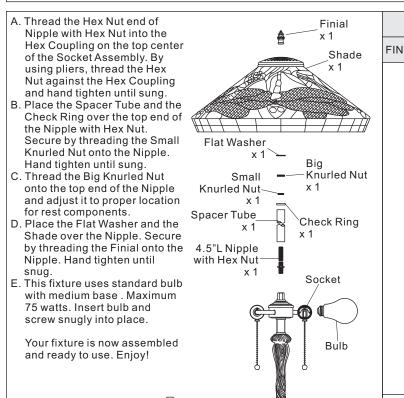

Light Source: (2) A19 Medium Base 75W Maximum, Alternate bulb (2) 19W CFL

Estimated Assembly Time: 15-20 minutes

**Preparation:** Identify and inspect all parts before beginning installation. Check package content list and diagrams below to be sure all parts are present. If any parts are missing or damaged, do not attempt to assemble, install, or operate the fixture. Contact customer service for replacement parts.