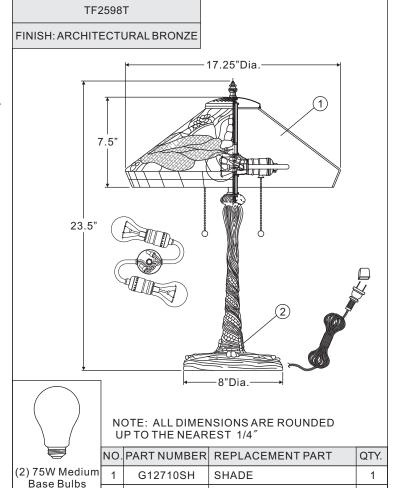

Base

Thank you for purchasing a Quoizel product. Need assistance with parts or assembly? Call Quoizel customer service at 1-631-273-2700 or visit us on-line at www.quoizel.com

2

(Not Supplied)

12598TTF

BASE