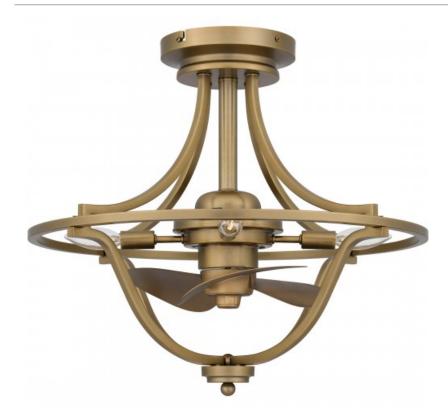

# **QFA6156WS**

Harvel Fan Light Weathered Brass

#### **DETAILS**

Material: STEEL