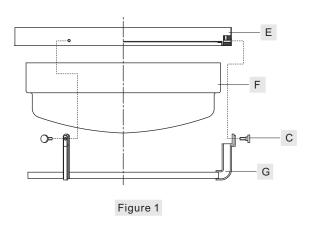

### STEP 1 - Install Ring, Glass Shade and Shade Holder together

A. Place the Glass Shade (F) onto the Shade Holder (G). Attach the Ring onto the top edge of the Glass Shade (F) and align mounting holes on the Ring (E) to holes on the Shade Holder (G). Secure the Ring (E) to the Shade Holder (G) with Lock Screws (C). Hand tighten until snug.