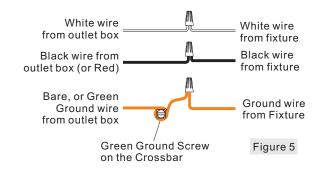

### **STEP 5 - Wire Connections**

- A. Wrap bare or green ground wire around green ground screw on the crossbar, no less than 2 inches from the end of the wire. Tighten the green ground screw.
- B. Use standard wire connectors (not included) to make all wire connections. Twist connectors until wires are tightly joined together. Wrap each connection with approved electrical tape and carefully stuff all the connected wires into the Outlet Box.