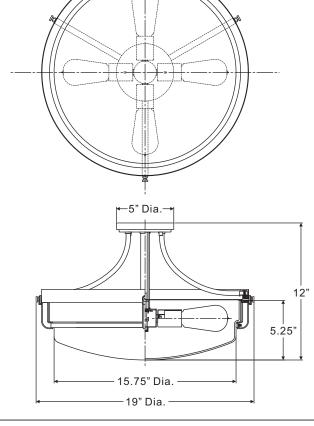

### QF3419PN

FINISH: PALLADIAN BRONZE

NOTE: ALL DIMENSIONS ARE ROUNDED UP TO THE NEAREST 1/4"

©2018 QuoizelInc.

visit us on-line at www.quoizel.com

Released Date: 2018-09-06