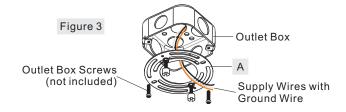

### STEP 3 - Installing the Crossbar Assembly

A. Pass the supply wires from outlet box through the Crossbar Assembly (A). Attach the Crossbar Assembly (A) to the Outlet Box with the head of the Green Ground Screw facing you. Secure the Crossbar Assembly (A) with Outlet Box Screws (not included). Tighten until snug.