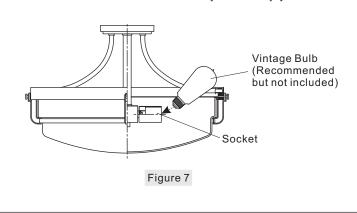

#### STEP 7 - Install Bulbs

A. Insert bulbs onto sockets and screw snugly into place.

Your fixture is now assembled and ready to use. Enjoy!