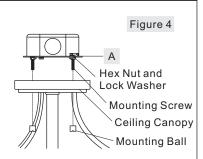

## STEP 4 - Test Fitting Ceiling Canopy to Crossbar Assembly

A. Remove mounting balls from the Crossbar Assembly (A). Fit the ceiling canopy and Fixture Body (D) to the Crossbar Assembly (A) and secure with mounting balls. Note: The ceiling canopy should be snug against the ceiling and the mounting balls. If not, adjust

### (Step 4 Continued)

the length of the nipple on the Crossbar Assembly (A) by unscrewing the preassembled hex nut and lock washer and then screwing the mounting screws in or out of the crossbar until the correct length is achieved. Once the ceiling canopy is secure, remove the mounting ball and Fixture Body (D).