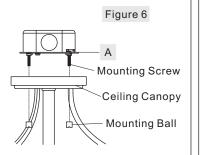

#### STEP 6 - Install the Fixture

A. Carefully tuck all wires into the outlet box and position the ceiling canopy over the outlet box. Align the holes in the ceiling canopy with the mounting screws, then attach the ceiling canopy using the previously removed mounting balls. Hand tighten until snug.