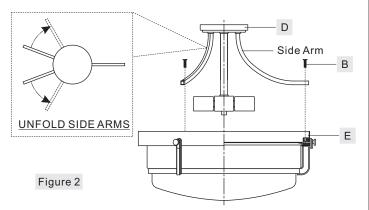

### STEP 2 - Install Ring with Glass Shade to Fixture Body

A. Unfold side arms on the Fixture Body (D) to proper locations.

B. Align the holes on the ends of side arms to mounting holes on the Ring (E). Pass Allen Screws (B) through holes on side arms and thread them into mounting holes on the Ring (E). Hand tighten until snug with screwdrivers to secure them together.