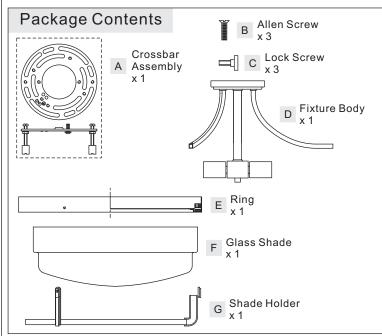

Light Source: (4) A19 Medium Base Bulbs 100W Maximum, Medium Base Vintage Bulbs are recommended, bulbs not included.

Estimated Assembly Time: 30-45 minutes

Preparation: Identify and inspect all parts before beginning installation. Check package content list and diagrams below to be sure all parts are present. If any parts are missing or damaged, do not attempt to assemble, install, or operate the fixture. Contact your original place of purchase.