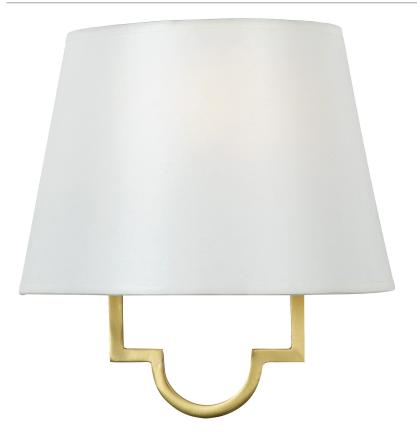

### **LSM8801GY**

Millennium Wall Sconce Gallery Gold

# **DETAILS**

Material: Brass

Glass/Shade Description: White Parchment