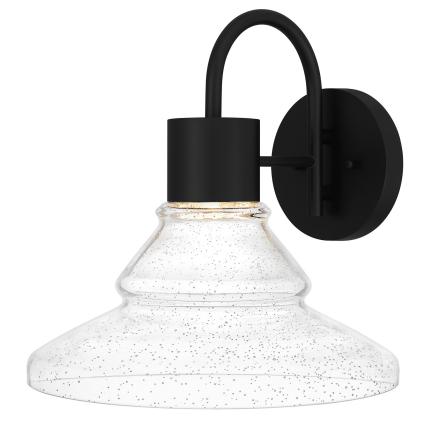

# FLX8414MBK

Felix Outdoor Lantern Matte Black

## DIMENSIONS

| Dimensions: 13.75" W x 13.75" H x 14.00" D |
|--------------------------------------------|
| Backplate Dimensions: 6.00"H x 6.00"W      |
| HCWO: 5.75"                                |
| Weight: 4.62 lbs                           |

## DETAILS

| Material: COASTAL ARMOUR ALUMINUM            |
|----------------------------------------------|
| Glass/Shade Description: Clear Seedy Glass - |
| Glass - Seeded                               |