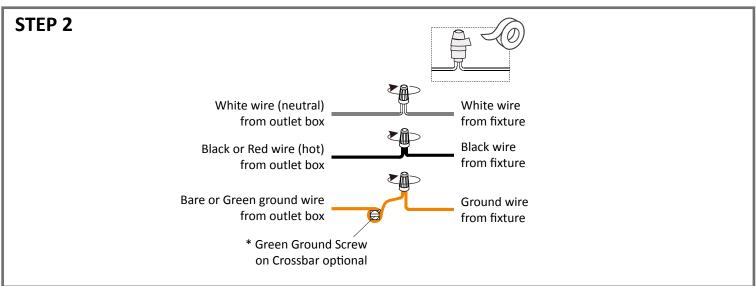

## **Table of Contents**

**Inner Backplate** 

STEP 2

Wiring

Fixture Body

STEP 3