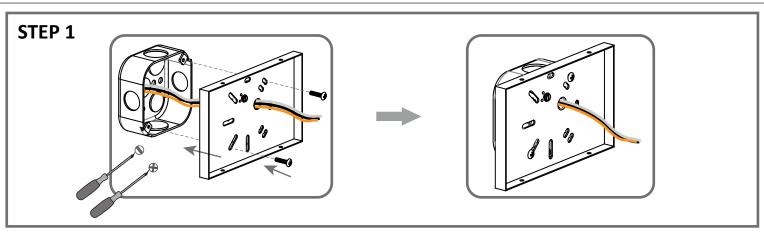

## **Table of Contents**

**Inner Backplate** 

STEP 2

Wiring

Fixture Body

STEP 3