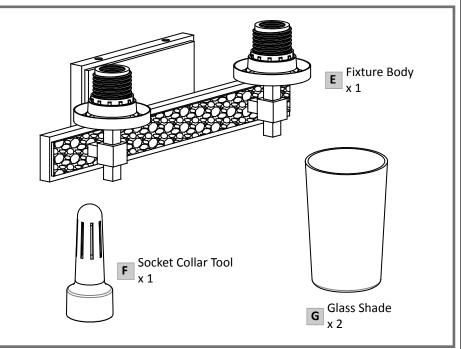

## **Table of Contents**

**Inner Backplate** 

STEP 2

Wiring

Fixture Body

STEP 3