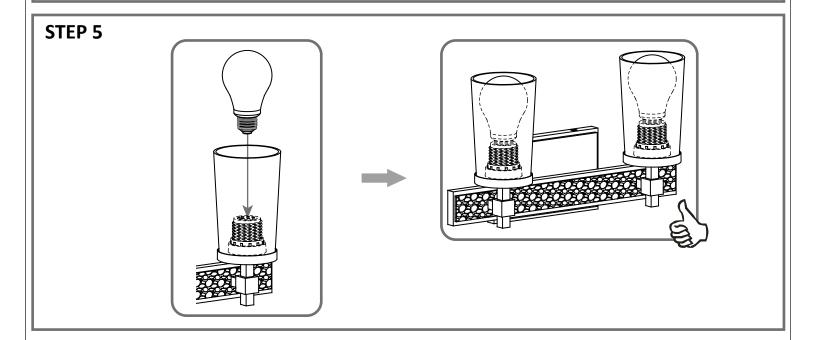

#### **Light Source**

2 BULBS REQUIRED BULBS NOT INCLUDED

#### **⚠** Warnings and Cautions

Turn off the electricity at the circuit breaker before installation. Consult a licensed electrician if in doubt about installation.

Turn off power to the fixture and allow the bulbs to cool before replacing.