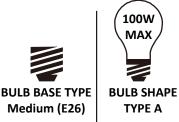

# Installation Guide For Style DAL8615EK

### **Tools Required**



#### **Light Source**



2 BULBS REQUIRED BULBS NOT INCLUDED

#### **⚠** Warnings and Cautions

Turn off the electricity at the circuit breaker before installation. Consult a licensed electrician if in doubt about installation.

Turn off power to the fixture and allow the bulbs to cool before replacing.

#### **Package Contents**

**Preparation:** Identify and inspect all parts before beginning the installation.

**Missing or damaged parts?** Contat your original place of purchase.





## **Table of Contents**

**Inner Backplate** 



STEP 2

Wiring

Fixture Body

STEP 3