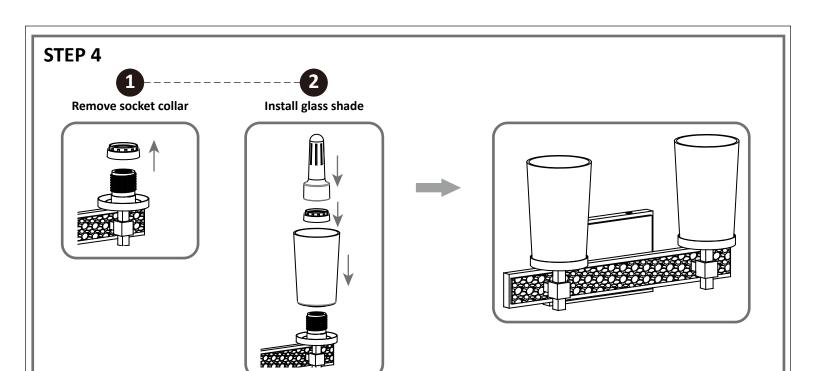

# Installation Guide For Style DAL8615EK

### **Tools Required**



#### **Light Source**



2 BULBS REQUIRED BULBS NOT INCLUDED

#### **⚠** Warnings and Cautions

Turn off the electricity at the circuit breaker before installation. Consult a licensed electrician if in doubt about installation.

Turn off power to the fixture and allow the bulbs to cool before replacing.

#### **Package Contents**

**Preparation:** Identify and inspect all parts before beginning the installation.

**Missing or damaged parts?** Contat your original place of purchase.





## **Table of Contents**

**Inner Backplate** 



STEP 2

Wiring

Fixture Body

STEP 3