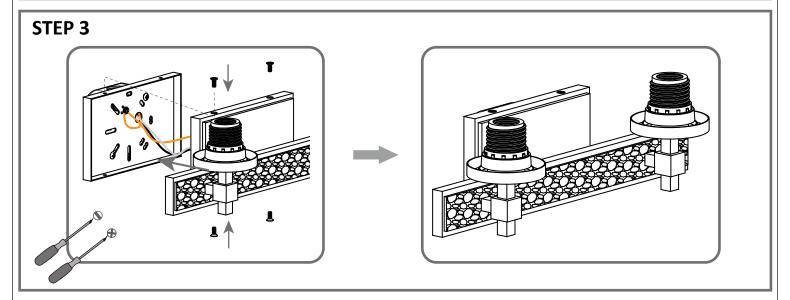

## **Table of Contents**

**Inner Backplate** 

STEP 2

Wiring

Fixture Body

STEP 3