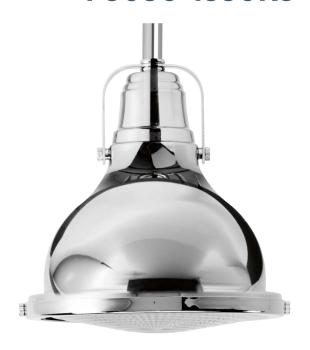

### **Description:**

Fresnel Lens LED Collection Polished Chrome Clear Fresnel Glass Coastal Pendant Light

## **Specifications:**

- · Clear Fresnel Glass Lens
- · Dimmable to 10% brightness (See Dimming Notes)
- Canopy covers a standard 4" recessed outlet box: 4.875 in W., 1.125 in ht., 4.875 in depth
- · Mounting strap for outlet box included
- 120 in of wire supplied
- 1 EA Six links 9 Gauge