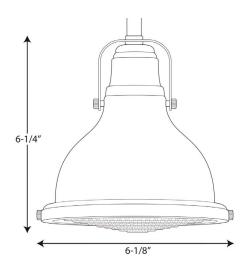

## **Dimensions:**

Contact:

Diameter: 6-1/8 in Height: 6-1/4 in

Overall Ht. W/Chain And Stem: 72-1/4 in

Clear Fresnel Glass Lens Diameter: 5-3/8 in Height: 0-1/2 in