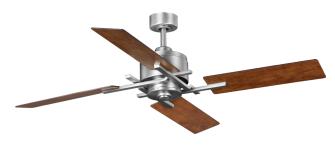

#### **Description:**

Recall charming, rustic lattice work with this farmhouse-inspired ceiling fan. Four rough hewn plywood blades take center stage in the design. With a beautiful antique nickel finish, this ceiling fan is sure to help transform any living space into a cool paradise of relaxation.

#### **Specifications:**

- Four rough hewn plywood blades take center stage in the design.
- With a beautiful antique nickel finish, this ceiling fan is sure to help transform any living space into a cool paradise of relaxation.
- · Recall charming, rustic lattice work with this farmhouse-inspired ceiling fan.
- · Ideal for any living room, great room, or bedroom.
- · Perfect for farmhouse and rustic settings.
- · Measures 56-inch width by 15-3/8-inch height.
- · Light kit not included
- · Light kit adaptable.
- Remote control included.
- · Includes installation instructions and mounting hardware.
- · Progress Lighting products are designed for exceptional quality, reliability, and functionality.
- Canopy covers a standard 4" recessed outlet box: 5.13 in W., 2.19 in ht., 5.13 in depth
- $\cdot$  80 in of wire supplied

#### **Dimensions:**

Diameter: 56 in Height: 15-3/8 in