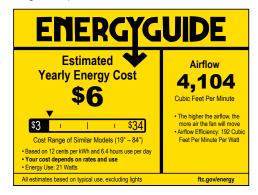

#### **Performance:**

| Input Voltage   | 120 V                     |
|-----------------|---------------------------|
| Input Frequency | 60 Hz                     |
| Warranty        | Limited Lifetime Warranty |
| Labels          | cULus Dry Location Listed |
|                 | DC motor                  |
|                 |                           |