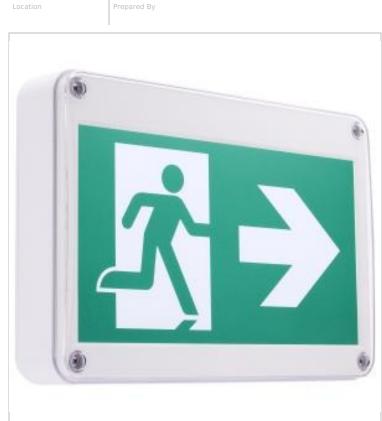

## SATCO' NUVO

Project Name

| General                    |                                                                     |
|----------------------------|---------------------------------------------------------------------|
| Status                     | Active                                                              |
| Fixture Type               | Exit Sign                                                           |
| Finish                     | White                                                               |
| Wattage                    | 2.8W                                                                |
| IP Rating                  | IP65                                                                |
| Indoor or Outdoor Fixture  | Indoor and Outdoor                                                  |
| Specifications             |                                                                     |
| Technology                 | LED                                                                 |
| Voltage                    | 120V/347V                                                           |
| Operating Temperature      | -25C (-13F) to +50C (+122F)                                         |
| Dimmable                   | Non-Dimmable                                                        |
| Weight (lb.)               | 4.25                                                                |
| Material                   | Thermoplastic                                                       |
| Compliance                 |                                                                     |
| Safety Listing             | CSAus                                                               |
| Location Rating            | Wet                                                                 |
| California Status          | Non-Compliant                                                       |
| Title 20 / 24 Status       | Non-Compliant                                                       |
| California Prop 65         | Lead                                                                |
| RoHS Compliant             | Yes                                                                 |
| Canadian Standard ICES-005 | Class B                                                             |
| SDS Sheet                  | LED_Fixture                                                         |
| Additional Information     |                                                                     |
| Additional Information     | Low Temperature Model                                               |
| Specification Note         | Ni-Cad Battery; 120 minute discharge time; 24<br>Hour Recharge Time |
| Warranty                   | 2-Years                                                             |