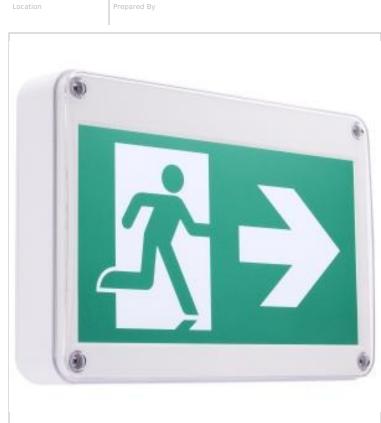

## SATCO' NUVO

Project Name

| General                    |                                                                     |
|----------------------------|---------------------------------------------------------------------|
| Status                     | Active                                                              |
| Fixture Type               | Exit Sign                                                           |
| Finish                     | White                                                               |
| Wattage                    | 2.8W                                                                |
| IP Rating                  | IP65                                                                |
| Indoor or Outdoor Fixture  | Indoor and Outdoor                                                  |
| Specifications             |                                                                     |
| Technology                 | LED                                                                 |
| Voltage                    | 120V/347V                                                           |
| Operating Temperature      | 0C (+32F) to +50C (+122F)                                           |
| Dimmable                   | Non-Dimmable                                                        |
| Weight (lb.)               | 4.25                                                                |
| Material                   | Thermoplastic                                                       |
| Compliance                 |                                                                     |
| Safety Listing             | CSAus                                                               |
| Location Rating            | Wet                                                                 |
| California Status          | Non-Compliant                                                       |
| Title 20 / 24 Status       | Non-Compliant                                                       |
| California Prop 65         | Lead                                                                |
| RoHS Compliant             | Yes                                                                 |
| Canadian Standard ICES-005 | Class B                                                             |
| SDS Sheet                  | LED_Fixture                                                         |
| Additional Information     |                                                                     |
| Specification Note         | Ni-Cad Battery; 120 minute discharge time; 24<br>Hour Recharge Time |