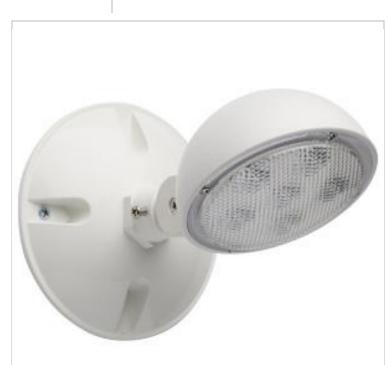

## SATCO NUVO

Project Name

```
Location
```

Prepared By

| General                   |                                   |
|---------------------------|-----------------------------------|
| Status                    | Active                            |
| Finish                    | White                             |
| Wattage                   | 0.75W                             |
| Lumen Output              | 75L                               |
| CCT (Kelvin)              | 5700K                             |
| Indoor or Outdoor Fixture | Indoor and Outdoor                |
| Specifications            |                                   |
| Technology                | LED                               |
| CRI                       | 80+                               |
| Voltage                   | 3.6V                              |
| Operating Temperature     | -25C (-13F) to +50C (+122F)       |
| Dimmable                  | Non-Dimmable                      |
| Lens Material             | Polycarbonate (PC)                |
| Weight (lb.)              | 0.44                              |
| Material                  | Thermoplastic                     |
| Dimensions                |                                   |
| Width (in.)               | 4.5                               |
| Compliance                |                                   |
| Safety Listing            | cULus - Listed; cULus - Certified |
| Location Rating           | Wet                               |
| California Status         | Lawful for sale in California     |
| Title 20 / 24 Status      | Lawful for sale                   |
| California Prop 65        | Lead                              |
| RoHS Compliant            | Yes                               |
| SDS Sheet                 | LED_Fixture                       |
| Additional Information    |                                   |
|                           |                                   |

Warranty

2 Year Limited

SATCO 67-142 REMOTE EMERG LIGHT WP SV

Notes

[nmd] 04/21/2025 02.42