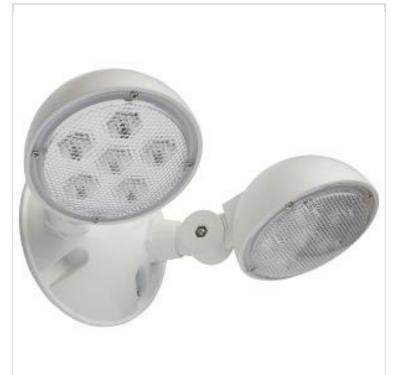

## SATCO NUVO

Project Name

ocation Prepared By

Notes

SATCO 67-141 REMOTE EMERG LIGHT WP LP DH

www] 05-26-2025 00:27:1

| General                   |                    |
|---------------------------|--------------------|
| Status                    | Active             |
| Fixture Type              | Emergency Light    |
| Finish                    | White              |
| Wattage                   | 1.5W               |
| Lumen Output              | 150L               |
| CCT (Kelvin)              | 5700K              |
| IP Rating                 | IP65               |
| Indoor or Outdoor Fixture | Indoor and Outdoor |