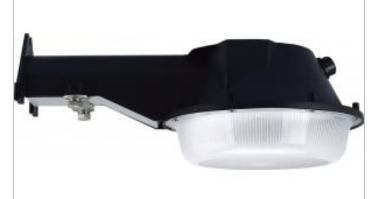

## NUVO 65-244

25W LED AREA LIGHT W/PHOTOCELL

Notes

| General                |                                          |
|------------------------|------------------------------------------|
| Status                 | Active                                   |
| Fixture Type           | Area Light                               |
| Finish                 | Black                                    |
| Wattage                | 25                                       |
| Lumen Output           | 2200                                     |
| CCT (Kelvin)           | 4000                                     |
| Temperature            | Cool White                               |
| IP Rating              | IP65                                     |
| Specifications         |                                          |
| Technology             | LED                                      |
| CRI                    | 80                                       |
| Voltage                | 120V-277V                                |
| Beam Angle             | 90                                       |
| Rated Hours            | 40000                                    |
| Operating Temperature  | -30C (-22F) to a maximum of +50C (+122F) |
| Dimmable               | Non-Dimmable                             |
| Photocell              | Has Photocell                            |
| Weight (lb.)           | 1.26                                     |
| Material               | Polycarbonate                            |
| Dimensions             |                                          |
| Height (in.)           | 4.13                                     |
| Width (in.)            | 7.5                                      |
| Extension (in.)        | 12.88                                    |
| Compliance             |                                          |
| Energy Star            | No                                       |
| DLC Approved           | Yes                                      |
| DLC ID                 | PLVH9ROFE7G3                             |
| CEC Status             | California T24 Compliant                 |
| CA Prop 65             | Lead                                     |
| RoHS Compliant         | Yes                                      |
| Additional Information |                                          |
| Warranty               | 5 Year Limited                           |