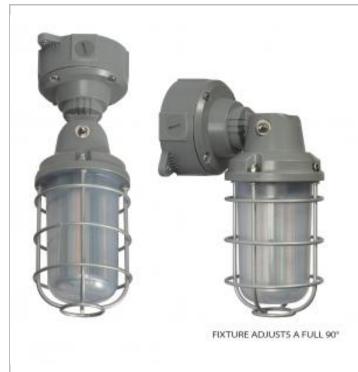

## SATCO" NUVO

Project Name

Location

Prepared By

NUVO 65-172 LED ADJUSTABLE VAPOR TIGHT

Notes

| General               |                                          |
|-----------------------|------------------------------------------|
| Status                | Active                                   |
| Fixture Type          | Vapor Proof                              |
| Finish                | Gray                                     |
| Wattage               | 20                                       |
| Lumen Output          | 2150                                     |
| CCT (Kelvin)          | 4000                                     |
| Temperature           | Cool White                               |
| IP Rating             | IP65                                     |
| Specifications        |                                          |
| Technology            | LED                                      |
| CRI                   | 80+                                      |
| Voltage               | 100V-277V                                |
| Rated Hours           | 50000                                    |
| Operating Temperature | -40C (-40F) to a maximum of +45C (+113F) |
| Dimmable              | Non-Dimmable                             |
| Dimensions            |                                          |
| Height (in.)          | 12.41                                    |
| Width (in.)           | 6.5                                      |
| Length (in.)          | 10.19                                    |
| Compliance            |                                          |
| Safety Listing        | cULus                                    |
| Location Rating       | Wet                                      |
| UL Application        | Outdoor                                  |
| Energy Star           | No                                       |
| CEC Status            | California T24 Compliant                 |
| CA Prop 65            | Lead                                     |
| RoHS Compliant        | Yes                                      |
|                       |                                          |