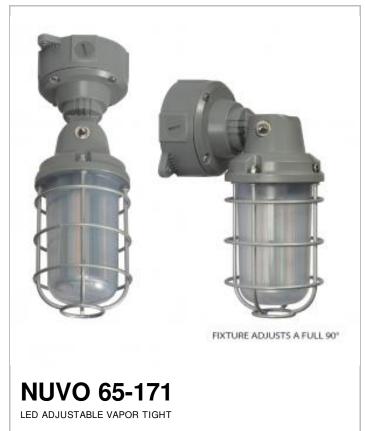

## SATCO NUVO

Project Name

Location

Notes

Prepared By

| General      |             |
|--------------|-------------|
| Status       | Active      |
| Fixture Type | Vapor Proof |
| Finish       | Gray        |
| Wattage      | 20          |
| Lumen Output | 2050        |
| CCT (Kelvin) | 3000        |
| Temperature  | Warm White  |
| IP Rating    | IP65        |